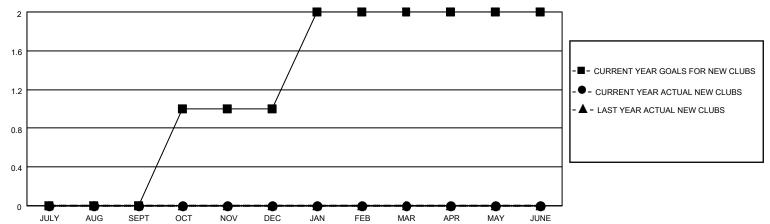

### GOALS AND ACTUAL NEW CLUBS CUMULATIVE

## District 5M 2

| Clubs                 |               |           |               | Members               |                        |                         |                                                    |
|-----------------------|---------------|-----------|---------------|-----------------------|------------------------|-------------------------|----------------------------------------------------|
| RESULTS FOR 2022-2023 |               |           |               | RESULTS FOR 2022-2023 |                        |                         |                                                    |
| QUARTER               | NEW CLUB GOAL | NEW CLUBS | DROPPED CLUBS | QUARTER MEMB          | BER GROWTH NET<br>GOAL | MEMBER GROWTH<br>ACTUAL | DROPPED<br>MEMBERS ACTUAL<br>(including transfers) |
| JULY/AUG/SEPT         | 0             | 0         | 1             | JULY/AUG/SEPT         | 45                     | 68                      | 38                                                 |
| OCT/NOV/DEC           | 1             | 0         | 0             | OCT/NOV/DEC           | 45                     | 49                      | 45                                                 |
| JAN/FEB/MAR           | 1             | 0         | 0             | JAN/FEB/MAR           | 50                     | 67                      | 52                                                 |
| APR/MAY/JUNE          | 0             | 0         | 0             | APR/MAY/JUNE          | 35                     | 0                       | 0                                                  |