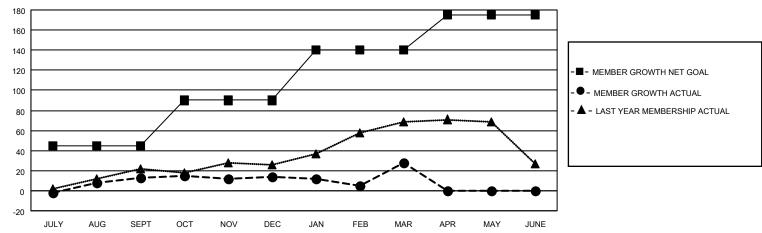

#### GOALS AND ACTUAL MEMBERS CUMULATIVE

| DROPPED CLUBS: 1     |          | 43 CLUBS OF 65 ADDED 1 OR<br>MORE NEW MEMBERS | GENDER DISTRIBUTION             |                                |  |
|----------------------|----------|-----------------------------------------------|---------------------------------|--------------------------------|--|
|                      |          | INIONE NEW MEMBERS                            | MALE<br>FEMALE                  | 1,472 (64.59%)<br>807 (35.41%) |  |
| DROPPED MEMBERS      |          |                                               | NON BINARY PREFER NOT TO ANSWER | 0 (0.00%)                      |  |
| DECEASED             | 24       |                                               | THE ERMOTTO AMOWER              | 0 (0.0070)                     |  |
| CLUB CANCELLED OTHER | 0<br>111 | CLICK HERE FOR CUMULATIVE MEMBERSHIP DATA     | TOTAL FAMILY UNIT MEMBERS       | 360                            |  |
| TOTAL                | 135      |                                               | FAMILY MEMBERS PAYING HAI       | F DUES 185                     |  |

## District 5M 2

| Clubs                 |               |           |               | Members               |                        |                         |                                                    |
|-----------------------|---------------|-----------|---------------|-----------------------|------------------------|-------------------------|----------------------------------------------------|
| RESULTS FOR 2022-2023 |               |           |               | RESULTS FOR 2022-2023 |                        |                         |                                                    |
| QUARTER               | NEW CLUB GOAL | NEW CLUBS | DROPPED CLUBS | QUARTER MEMB          | BER GROWTH NET<br>GOAL | MEMBER GROWTH<br>ACTUAL | DROPPED<br>MEMBERS ACTUAL<br>(including transfers) |
| JULY/AUG/SEPT         | 0             | 0         | 1             | JULY/AUG/SEPT         | 45                     | 68                      | 38                                                 |
| OCT/NOV/DEC           | 1             | 0         | 0             | OCT/NOV/DEC           | 45                     | 49                      | 45                                                 |
| JAN/FEB/MAR           | 1             | 0         | 0             | JAN/FEB/MAR           | 50                     | 67                      | 52                                                 |
| APR/MAY/JUNE          | 0             | 0         | 0             | APR/MAY/JUNE          | 35                     | 0                       | 0                                                  |